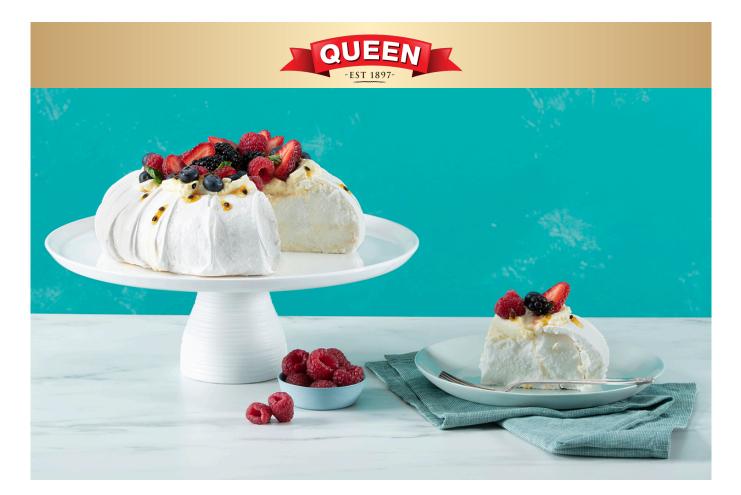

## To assemble

Pulp of 3 large passion fruit 500ml thickened cream

1 tsp Queen Natural Vanilla Bean Extract with Seeds

Mixed berries, to decorate

### STEP 1

When ready to serve, whip cream and Vanilla Extract to firm peaks. Top pavlova with cream, berries and passion fruit.

Why not take a photo and share your version with us. Tag **#queenfinefoods** on Instagram or post to our Facebook page.